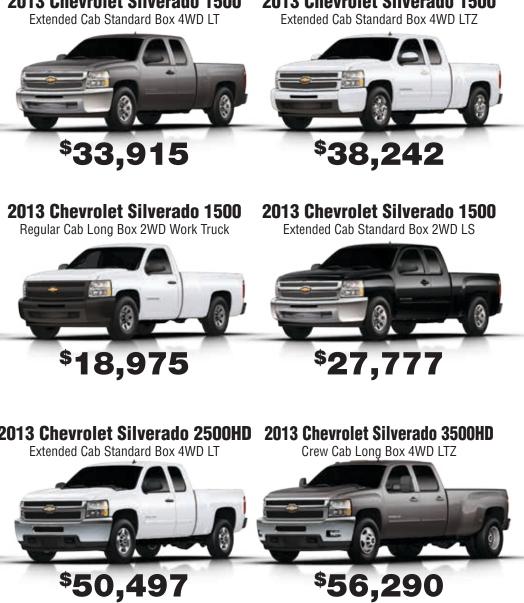

# **MODEL YEAR** END EVENT

2013 Chevrolet Silverado 1500 Crew Cab Short Box 4WD LT

2013 Chevrolet Silverado 1500 Crew Cab Short Box 4WD LT

Crew Cab Standard Box 4WD LT