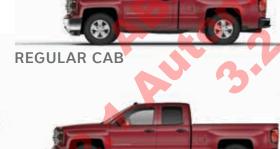

# All-New 2014 Silverado 1500

DOUBLE CAB

**CREW CAB** 

1. Based on 2013 GM Large Pickup Segment. Ford 2WD EPA-estimated 22 hwy mpg, 4WD 21 hwy mpg. 3. Based on 2013 GM Large Pickup Segment and EPA-estimated 16 city/23 hwy mpg. 7. EPA-estimated 16 city/23 hwy mpg (2WD), 16 city/22 hwy mpg (4WD). EPA estimates are not yet available for the 4.3L V-6, coming late summer 2013, or the 6.2L V-8, coming fall 2013.