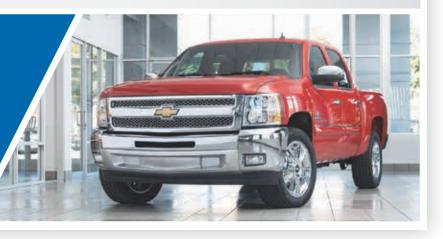

# All-New 2014 Silverado 1500

# **EcoTec3 BRIMS WITH** HORSEPOWER, **SIPS FUEL**

Our 5.3L EcoTec3 V-8 offers the proven power and dependability of our V-8 truck engines, with better highway fuel economy than a leading competitor's smaller turbocharged V-6<sup>1</sup>. It combines tested technologies like Active Fuel Management, Direct Injection and continuously Variable Valve Timing to provide class-leading fuel efficiency<sup>3</sup> with the peace of mind that comes with our reliable engine designs. No matter which EcoTec3 engine you choose, Silverado offers you a fuel-efficient and powerful option<sup>7</sup>.