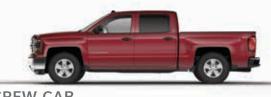

DOUBLE CAB

**CREW CAB** 

1. Based on 2013 GM Large Pickup Segment. Ford 2WD EPA-estimated 22 hwy mpg, 4WD 21 hwy mpg. 3. Based on 2013 GM Large Pickup Segment and EPA-estimated 16 city/23 hwy mpg. 7. EPA-estimated 16 city/23 hwy mpg (2WD), 16 city/22 hwy mpg (4WD). EPA estimates are not yet available for the 4.3L V-6, coming late summer 2013, or the 6.2L V-8, coming fall 2013.