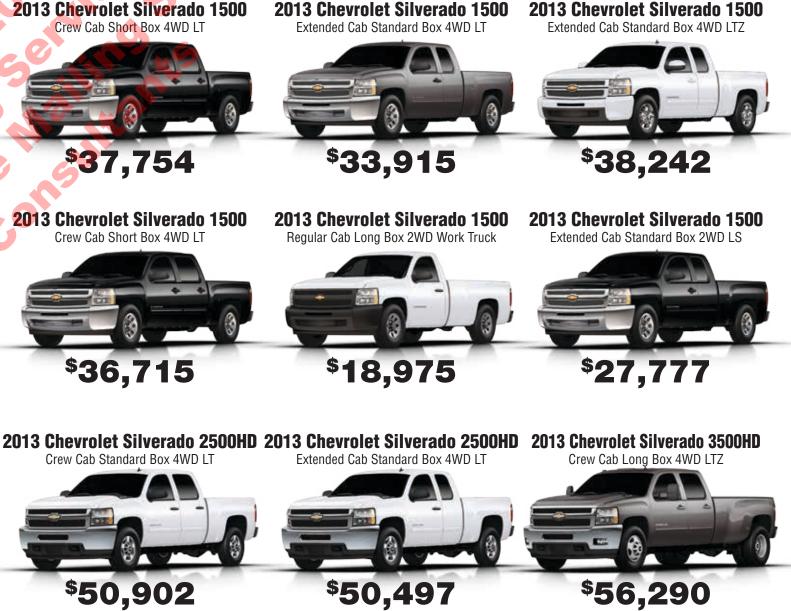

# **MODEL YEAR** END EVENT

2013 Chevrolet Silverado 1500 Crew Cab Short Box 4WD LT

2013 Chevrolet Silverado 1500 Crew Cab Short Box 4WD LT

Crew Cab Standard Box 4WD LT